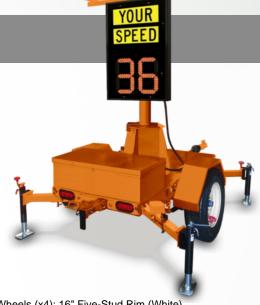

## VCalm®TM-YS

Fortel Traffic's VCalm®TM is a powerful traffic calming message board with the added versatility of a trailer that provides a simple way for a single operator to relocate the sign.

VCalm®TM is a summation of the most important features and technology that meet the evolving needs of the traffic and construction safety industry.

Accurate raw data collected by VCalm® can be used to construct limitless report formats and parameters for thorough data analysis.

Raised Dimensions\*: 60"(W) x 120"(H) x 84"(D)

Lowered Dimensions\*: 60"(W) x 96"(H) x 84"(D)

Electric Lift:

Uniform Speed (Raise and Lower)

30" of Travel

Bottom of Sign Can Be Raised To 7 Feet

Maintenance-Free; No Hydraulic Pumps or Fluid Required

Frame Construction: 2.5" Steel Square Tube

Wheels (x4): 16" Five-Stud Rim (White)

Jack Stands (x4): 2000lb 12" Retractable

Jack Stand Legs (x4): 20" Diagonally Extending Adjustable Outriggers for Maximum Stability

Hitch Receivers (Front and Back): 2" with Removable Tongue

Hitch Type: 2" Class II Ball Coupler

Taillights: 6-Way Standard Male Plug

Power: 12V DC

Base Weight\*: 1000lb

\*Size and Weight May Vary Depending on Features

Trailer Color: Orange

Characters: 4"(W) x 6"(H)

Numerals: 9"(W) x 16"(H)

Sign Dimensions: 28.5"(W) x 45"(H) x 4.5"(D)