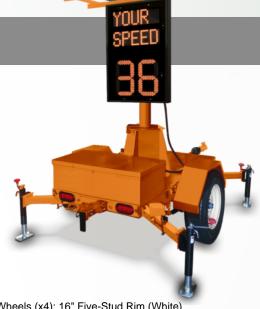

Accurate raw data collected by VCalm® can be used to construct limitless report formats and parameters for thorough data analysis.

Raised Dimensions\*: 60"(W) x 120"(H) x 84"(D)

Lowered Dimensions\*: 60"(W) x 96"(H) x 84"(D)

Electric Lift:

Uniform Speed (Raise and Lower)

30" of Travel

Bottom of Sign Can Be Raised To 7 Feet

Maintenance-Free; No Hydraulic Pumps or Fluid Required

Frame Construction: 2.5" Steel Square Tube

Wheels (x4): 16" Five-Stud Rim (White)

Jack Stands (x4): 2000lb 12" Retractable

Jack Stand Legs (x4): 20" Diagonally Extending Adjustable Outriggers for Maximum Stability

Hitch Receivers (Front and Back): 2" with Removable Tongue

Hitch Type: 2" Class II Ball Coupler

Taillights: 6-Way Standard Male Plug

Power: 12V DC

Base Weight\*: 1000lb

\*Size and Weight May Vary Depending on Features

Trailer Color: Orange

Characters: 4"(W) x 6"(H)

Numerals: 9"(W) x 16"(H)

Sign Dimensions: 28.5"(W) x 45"(H) x 4.5"(D)