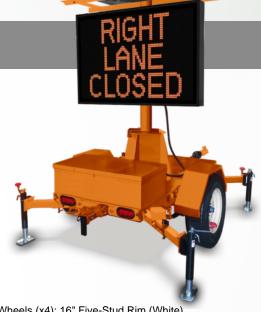

Accurate raw data collected by VCalm® can be used to construct limitless report formats and parameters for thorough data analysis.

Raised Dimensions\*: 60"(W) x 120"(H) x 84"(D)

Lowered Dimensions\*: 60"(W) x 96"(H) x 84"(D)

Electric Lift:

Uniform Speed (Raise and Lower)

30" of Travel

Bottom of Sign Can Be Raised To 7 Feet

Maintenance-Free; No Hydraulic Pumps or Fluid Required

Frame Construction: 2.5" Steel Square Tube

Wheels (x4): 16" Five-Stud Rim (White)

Jack Stands (x4): 2000lb 12" Retractable

Jack Stand Legs (x4): 20" Diagonally Extending Adjustable Outriggers for Maximum Stability

Hitch Receivers (Front and Back): 2" with Removable Tongue

Hitch Type: 2" Class II Ball Coupler

Taillights: 6-Way Standard Male Plug

Power: 12V DC

Base Weight\*: 1000lb

\*Size and Weight May Vary Depending on Features

Trailer Color: Orange

Sign Dimensions: 72"(W) x 48"(H) x 5"(D)

Full-Matrix LED Display

LEDs: 18,432 Surface-Mounted Ultra High-Intensity Amber

Resolution: 96 x 64

Minimum Message Size: 9 Lines, 19 Characters Per Line (4" Tall)

Maximum Message Size: 2 Lines, 7 Characters Per Line (15" Tall)