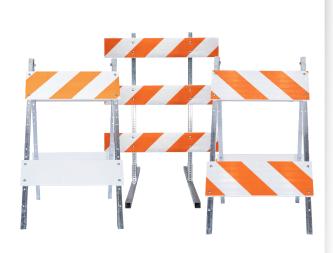

# JBC<sup>TM</sup> Barricades

# JBC<sup>TM</sup> Barricades

JBC<sup>TM</sup> Barricades are great for vehicle and pedestrian control. Barricades are weatherproof, portable and durable. Available with engineer grade, diamond grade or high-intensity grade sheeting, JBC<sup>TM</sup> Barricades are the perfect option for alerting drivers and directing traffic on residential streets and highways as well as designating road closures.

### **TRAFFIC SAFETY AND MORE**

JBC<sup>TM</sup> Barricades are perfect for use in work zones, pedestrian areas, other traffic uses, and more. Barricades are available in multiple sizes.