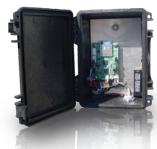

### GROUND-LEVEL ACCESS

Adding a Drop-down Box allows for easy access to sign programming without the use of ladders, buckets, or platform trucks.

- 10 ft. of armored, weatherproof flex conduit
- Corrosion-proof, weathertight Pelican lock box